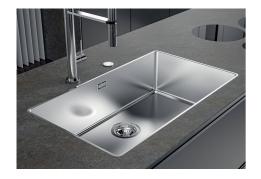

### **Sink Phantom**

Kitchen Sinks Code: 4371 001

### **DETAILS**

| Edge/Installation Type | Flush-mount   Top-mount   |
|------------------------|---------------------------|
| Material               | AISI 304 stainless steel  |
| Texture                | Brushed in line           |
| Finish                 | Foster brushed            |
| Base                   | 80 cm                     |
| Width                  | 72.6 cm                   |
| Dimensions             | 726x416 mm                |
| Bowl dimension         | 710 x 400 mm              |
| Built-in hole          | View technical data sheet |
|                        |                           |

| Standard fittings                     | Fixing hooks, gasket, drain, overflow and siphon, boxed packing                                                                                                                                                                                                      |
|---------------------------------------|----------------------------------------------------------------------------------------------------------------------------------------------------------------------------------------------------------------------------------------------------------------------|
| Mixer holes                           | No standard holes                                                                                                                                                                                                                                                    |
| Drainer                               | No                                                                                                                                                                                                                                                                   |
| Waste fitting                         | 3,5" drain                                                                                                                                                                                                                                                           |
| Number of bowls                       | 1 bowl                                                                                                                                                                                                                                                               |
| FEATURES                              |                                                                                                                                                                                                                                                                      |
|                                       |                                                                                                                                                                                                                                                                      |
| Basket 3,5" waste fitting             | The drain is equipped with a large 3.5" drain, with the practical basket cap that prevents the discharge of solid parts.                                                                                                                                             |
| Basket 3,5" waste fitting  Deep bowls |                                                                                                                                                                                                                                                                      |
|                                       | discharge of solid parts.  This bowls reach an important depth, over 20 cm, thanks to the advanced production                                                                                                                                                        |
| Deep bowls                            | This bowls reach an important depth, over 20 cm, thanks to the advanced production technology, that can be offer great capiency and practicity in all the washing operations.  Imm thick steel. A significant thickness, which guarantees the maximum sturdiness and |