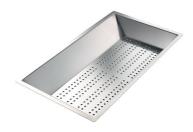

Stainless steel perforated tray

8151 000

\* only in combination with the accessory 8644 101

Stainless steel perforated tray PVD Copper

8151 008

Stainless steel perforated tray PVD Gold

8151 009

Stainless steel perforated tray PVD Gun Metal