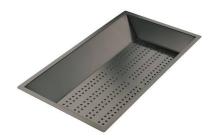

Stainless steel perforated tray

8151 000

\* only in combination with the accessory 8644 101

Stainless steel perforated tray PVD Copper

8151 008

Stainless steel perforated tray PVD Gold

8151 009

Stainless steel perforated tray PVD Gun Metal

8151 006