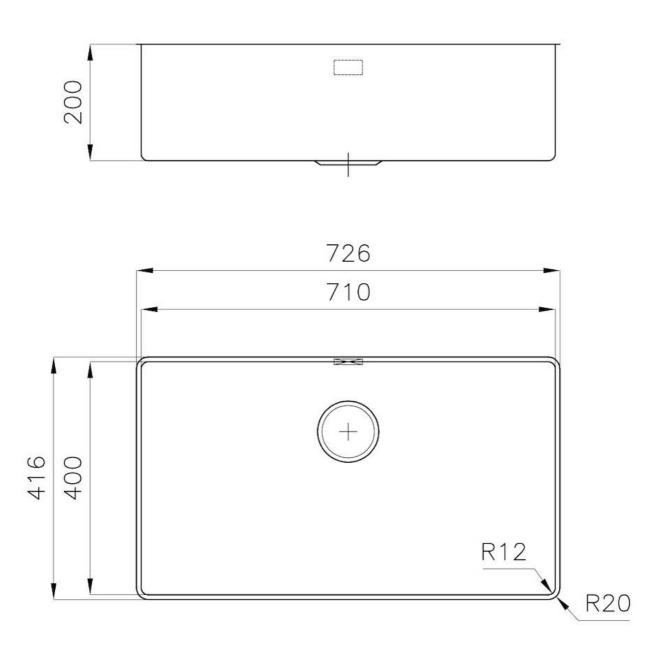

### **DETAILS**

| Edge/Installation Type | Flush-mount   Top-mount   |
|------------------------|---------------------------|
| Material               | AISI 304 stainless steel  |
| Texture                | Brushed in line           |
| Finish                 | Foster brushed            |
| Base                   | 80 cm                     |
| Width                  | 72.6 cm                   |
| Dimensions             | 726x416 mm                |
| Bowl dimension         | 710 x 400 mm              |
| Built-in hole          | View technical data sheet |
|                        |                           |