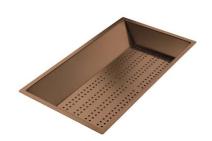

Stainless steel perforated tray

8151 000

\* only in combination with the accessory 8644 101

Stainless steel perforated tray PVD Copper

8151 008

Stainless steel perforated tray PVD Gold

8151 009

Stainless steel perforated tray PVD Gun Metal