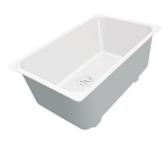

Stainless steel plate rack 8100 201

Stainless steel plate rack only usable in combination with the accessories 8644 003
8100 154

White bowl 8153 100

Black grid 8100 617

**Black grid** 8100 653

Black grid 8100 651