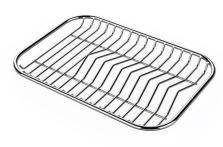

### **OPTIONAL ACCESSORIES**

Cestello inox 8612 000

Glass chopping board 8631 300

HDPE Chopping board 8657 001

HPDE Twin chopping board 8644 101

8100 303 \* only in combination with the accessory 8644 101

Stainless steel plate rack

Stainless steel plate rack 8100 201

Stainless steel plate rack only usable in combination with the accessories 8644 003
8100 154

White bowl 8153 100

Black grid 8100 617

**Black grid** 8100 653

Black grid 8100 651