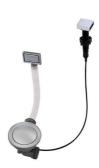

### **OPTIONAL AUTOMATIC WASTE FITTINGS**

Automatic waste fitting - PM 8407 113

Space automatic waste fitting - PA 8407 108

Space automatic waste fitting - PE 8407 109

Space Light automatic waste fitting
- PL
8407 117