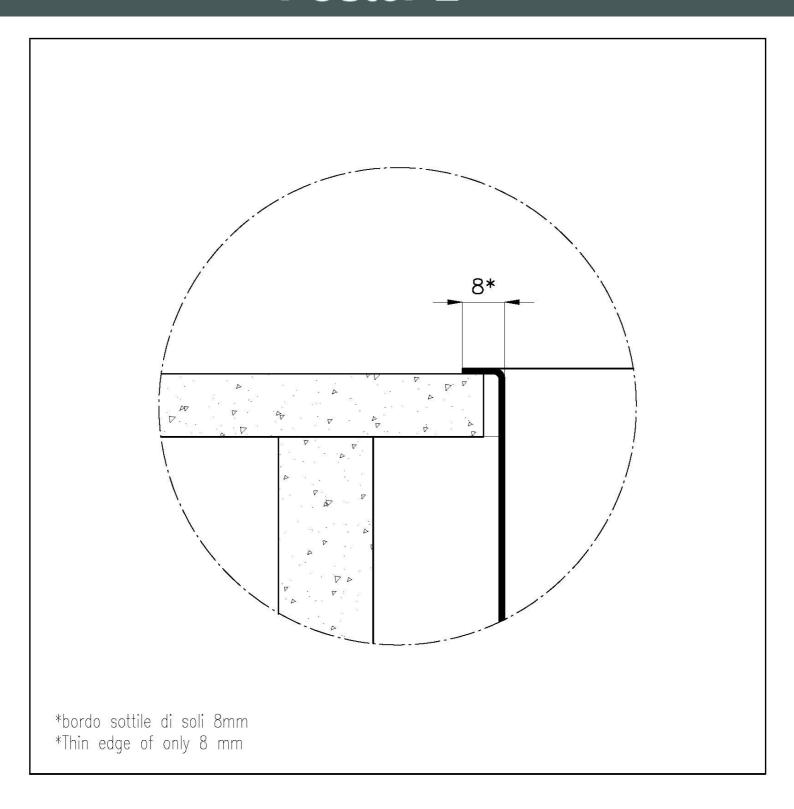

|
|                                       | discharge of solid parts.  This bowls reach an important depth, over 20 cm, thanks to the advanced production                                                                                                                                                        |
| Deep bowls                            | This bowls reach an important depth, over 20 cm, thanks to the advanced production technology, that can be offer great capiency and practicity in all the washing operations.  Imm thick steel. A significant thickness, which guarantees the maximum sturdiness and |

### **TECHNICAL DATA**







#### **GALLERY**







### **OPTIONAL ACCESSORIES**



Cestello inox 8612 000



Glass chopping board 8631 300



HDPE Chopping board 8657 001



HPDE Twin chopping board 8644 101



8100 303 \* only in combination with the accessory 8644 101

Stainless steel plate rack



Stainless steel plate rack 8100 201



Stainless steel plate rack only usable in combination with the accessories 8644 003
8100 154



White bowl 8153 100



Black grid 8100 617



**Black grid** 8100 653



Black grid 8100 651



**Black grid** 8100 652



Graters kit with ring-holder and food collection tray

8159 101

\* only in combination with the accessory 8644 101



Iroko-wood sliding chopping board with stainless steel colander

8644 044



Stainless steel perforated tray

8151 000

\* only in combination w