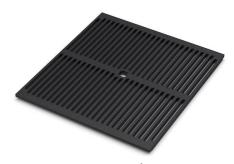

Stainless steel plate rack 8100 201

Stainless steel plate rack only usable in combination with the accessories 8644 003
8100 154

White bowl 8153 100

Black grid 8100 617

**Black grid** 8100 653

Black grid 8100 651

**Black grid** 8100 652

Graters kit with ring-holder and food collection tray

8159 101

\* only in combination with the accessory 8644 101

Iroko-wood sliding chopping board with stainless steel colander

8644 044