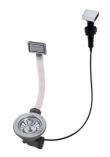

### **OPTIONAL AUTOMATIC WASTE FITTINGS**

Automatic waste fitting - PM 8407 113

Space automatic waste fitting - PA 8407 108

Space automatic waste fitting - PE 8407 109

Space Light automatic waste fitting
- PL
8407 117