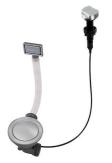

eel plate rack only usable in combination with the accessories 8644 003
8100 154



White bowl 8153 100



Black grid 8100 617



**Black grid** 8100 653



Black grid 8100 651



**Black grid** 8100 652



Graters kit with ring-holder and food collection tray

8159 101

\* only in combination with the accessory 8644 101



Iroko-wood sliding chopping board with stainless steel colander

8644 044



Stainless steel perforated tray

8151 000

\* only in combination with the accessory 8644 101



Stainless steel perforated tray PVD Copper

8151 008



Stainless steel perforated tray PVD Gold

8151 009



Stainless steel perforated tray PVD Gun Metal

8151 006



### **OPTIONAL AUTOMATIC WASTE FITTINGS**



Automatic waste fitting - PM 8407 113



Space automatic waste fitting - PA 8407 108



Space automatic waste fitting - PE 8407 109



Space Light automatic waste fitting
- PL
8407 117



Space Push automatic waste fitting

- PP

8407 116