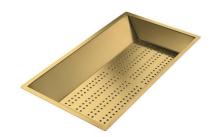

Stainless steel perforated tray

8151 000

\* only in combination with the accessory 8644 101

Stainless steel perforated tray PVD Copper

8151 008

Stainless steel perforated tray PVD Gold

8151 009

Stainless steel perforated tray PVD Gun Metal