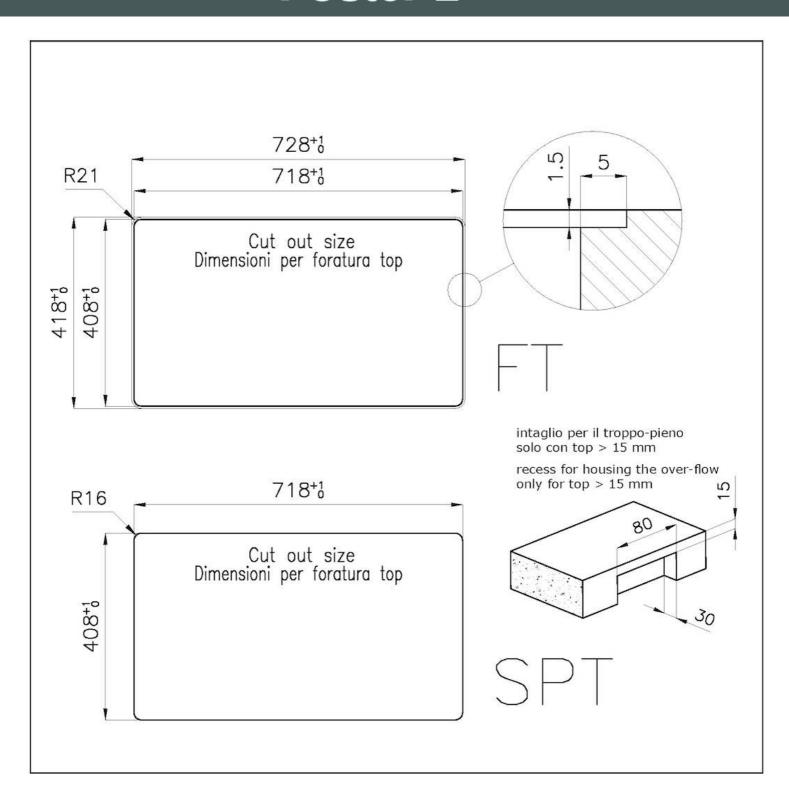

|
|                                       | discharge of solid parts.  This bowls reach an important depth, over 20 cm, thanks to the advanced production                                                                                                                                                        |
| Deep bowls                            | This bowls reach an important depth, over 20 cm, thanks to the advanced production technology, that can be offer great capiency and practicity in all the washing operations.  Imm thick steel. A significant thickness, which guarantees the maximum sturdiness and |

### **TECHNICAL DATA**







#### **GALLERY**







### **OPTIONAL ACCESSORIES**



Cestello inox 8612 000



Glass chopping board 8631 300



HDPE Chopping board 8657 001



HPDE Twin chopping board 8644 101



8100 303 \* only in combination with the accessory 8644 101

Stainless steel plate rack



Stainless steel plate rack 8100 201



Stainless steel plate rack only usable in combination with the accessories 8644 003
8100 154



White bowl 8153 100



Black grid 8100 617



**Black grid** 8100 653



Black grid 8100 651



**Black grid** 8100 652



Graters kit with ring-holder and food collection tray

8159 101

\* only in combination with the accessory 8644 101



Iroko-wood sliding chopping board with stainless steel colander

8644 044



Stainless steel perforated tray

8151 000

\* only in combination wit