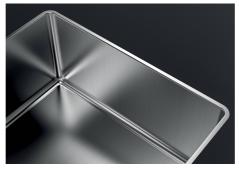

| Standard fittings                     | Fixing hooks, gasket, drain, overflow and siphon, boxed packing                                                                                                                                                                                                      |
|---------------------------------------|----------------------------------------------------------------------------------------------------------------------------------------------------------------------------------------------------------------------------------------------------------------------|
| Mixer holes                           | No standard holes                                                                                                                                                                                                                                                    |
| Drainer                               | No                                                                                                                                                                                                                                                                   |
| Waste fitting                         | 3,5" drain                                                                                                                                                                                                                                                           |
| Number of bowls                       | 1 bowl                                                                                                                                                                                                                                                               |
| FEATURES                              |                                                                                                                                                                                                                                                                      |
|                                       |                                                                                                                                                                                                                                                                      |
| Basket 3,5" waste fitting             | The drain is equipped with a large 3.5" drain, with the practical basket cap that prevents the discharge of solid parts.                                                                                                                                             |
| Basket 3,5" waste fitting  Deep bowls |                                                                                                                                                                                                                                                                      |
|                                       | discharge of solid parts.  This bowls reach an important depth, over 20 cm, thanks to the advanced production                                                                                                                                                        |
| Deep bowls                            | This bowls reach an important depth, over 20 cm, thanks to the advanced production technology, that can be offer great capiency and practicity in all the washing operations.  Imm thick steel. A significant thickness, which guarantees the maximum sturdiness and |