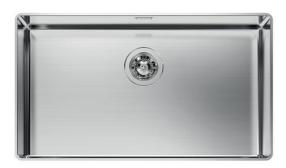

### **Sink Phantom**

Kitchen Sinks Code: 4371 001

### **DETAILS**

| Edge/Installation Type | Flush-mount   Top-mount   |
|------------------------|---------------------------|
| Material               | AISI 304 stainless steel  |
| Texture                | Brushed in line           |
| Finish                 | Foster brushed            |
| Base                   | 80 cm                     |
| Width                  | 72.6 cm                   |
| Dimensions             | 726x416 mm                |
| Bowl dimension         | 710 x 400 mm              |
| Built-in hole          | View technical data sheet |
|                        |                           |